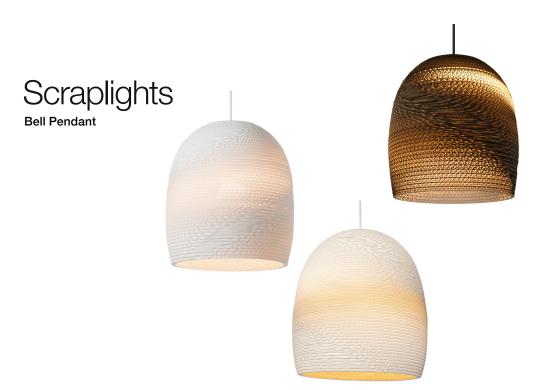

## Color

**Natural**Bell 10 | GP-121
Bell 16 | GP-122

**White**Bell 10 | GP-1121
Bell 16 | GP-1122

**Blonde** Bell 10 | GP-2121 Bell 16 | GP-2122

|                   | North America                                      | Europe                                |
|-------------------|----------------------------------------------------|---------------------------------------|
| Lamping           | Max 15W LED, E26, 120V, not included               | Max 15W LED, E27, 220V, not included  |
|                   | Optional Integrated LED                            |                                       |
| Color temperature | 2700K (recommended)                                | 2700K (recommended)                   |
| Lumen output      | Dependent on lamp                                  | Dependent on lamp                     |
| Cord              | Black, 6.5ft (16ft available)                      | Black fabric, 2m (5m available)       |
|                   | White, 6.5ft (16ft available)                      | White fabric, 2m (5m available)       |
| Canopy            | Black powder coated, Ø 4.5, H 3/8 (in)             | Black powder coated, Ø 10, H 2.5 (cm) |
|                   | White powder coated, $\varnothing$ 4.5, H 3/8 (in) | Gray powder coated, Ø 10, H 2.5 (cm)  |
| Material          | Recycled corrugated cardboard                      | Recycled corrugated cardboard         |
|                   | Corrugated cardboard                               | Corrugated cardboard                  |
| Size              | Ø 11, H 11 (in)                                    | Ø 27, H 28 (cm)                       |
|                   | Ø 15, H 16 (in)                                    | Ø 38, H 40 (cm)                       |
| Weight            | 1.2lbs   1.8lbs                                    | 0,6kg   0,8kg                         |
| Fire retardant    | Yes                                                | Yes                                   |
| Country of origin | United States                                      | The Netherlands                       |
| Certification     | (I)<br>CERTIFIED                                   | C€                                    |